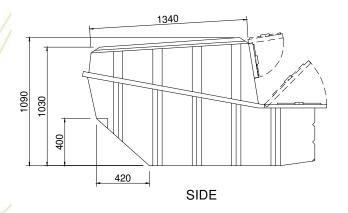

## go green I pay less I no mess

MODEL: CLIVUS MULTRUM™14 (CM14)

Overall Dimension:  $2080 \times 1500 \times 1090 \text{ mm} (L \times W \times H)$ 

Projected Capacity: 38 visits daily (average) or 14,000 visits annually