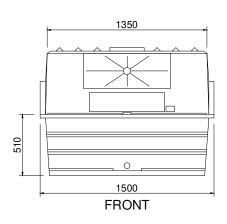

## go green I pay less I no mess

MODEL: CLIVUS MULTRUM™14 (CM14)

Overall Dimension:  $2080 \times 1500 \times 1090 \text{ mm} (L \times W \times H)$ 

Projected Capacity: 38 visits daily (average) or 14,000 visits annually