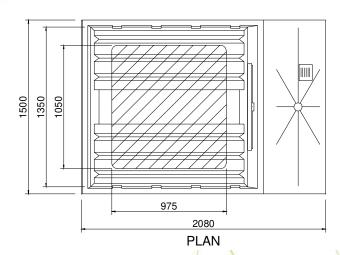

## go green I pay less I no mess

MODEL: CLIVUS MULTRUM™14 (CM14)

Overall Dimension:  $2080 \times 1500 \times 1090 \text{ mm} (L \times W \times H)$ 

Projected Capacity: 38 visits daily (average) or 14,000 visits annually

TOILET CHUTE/S PREFERABLY TO BE LOCATED IN HATCHED AREA