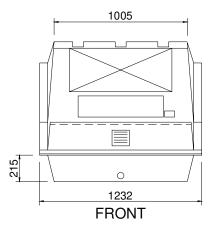

## MODEL:

**CLIVUS MULT RUM™8 (CM8)** 1550 x 1232 x 1065 mm (L x W x H)

Overall Dimension: Projected Capacity: Description: 1550 x 1232 x 1065 mm (L x W x H) 20 visits daily (average) or 8,000 visits annually