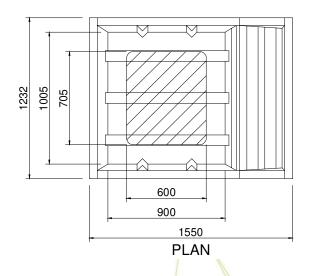

## MODEL:

**CLIVUS MULT RUM™8 (CM8)** 1550 x 1232 x 1065 mm (L x W x H)

Overall Dimension: Projected Capacity: Description: 1550 x 1232 x 1065 mm (L x W x H) 20 visits daily (average) or 8,000 visits annually

TOILET CHUTE PREFERABLY TO BE LOCATED IN HATCHED AREA

2 DECEM BER 2013