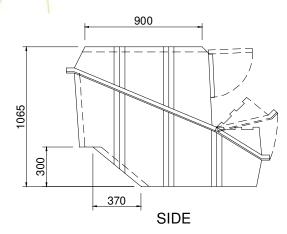

## MODEL:

**CLIVUS MULT RUM™8 (CM8)** 1550 x 1232 x 1065 mm (L x W x H)

Overall Dimension: Projected Capacity: Description: 1550 x 1232 x 1065 mm (L x W x H) 20 visits daily (average) or 8,000 visits annually